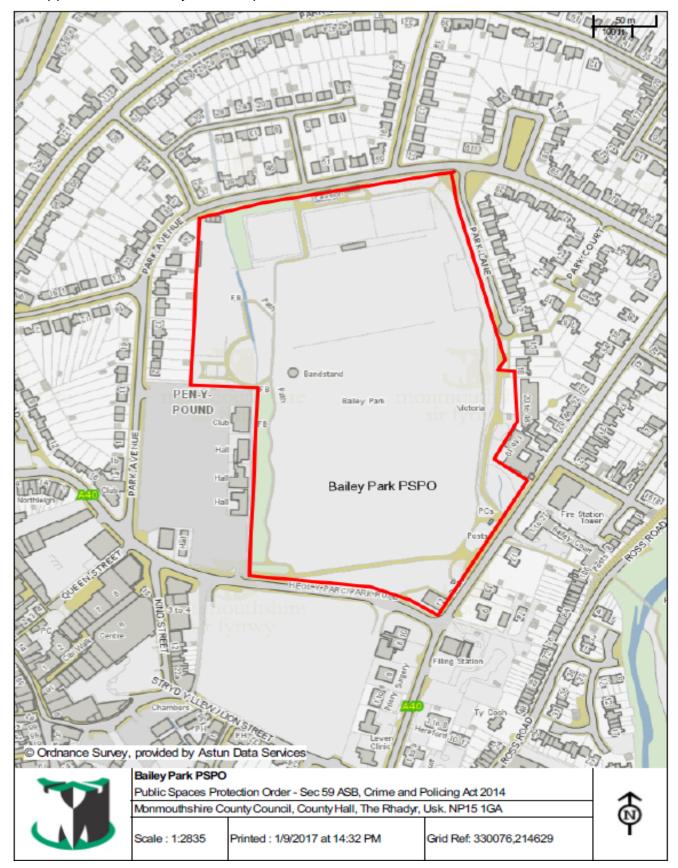

### 3. KEY ISSUES:

- 3.1 Key Issues Bailey Park
  - 3.1.1 Historically there have been issues with Anti-Social Behaviour (ASB) in Bailey Park connected to the consumption of alcohol. The boundary of the park is identified on the attached map at **Appendix A1**.
  - 3.1.2 Due to these issues a Designated Public Place Order (DPPO) was imposed in September 2008 by the Licensing Committee of Monmouthshire County Council.
  - 3.1.3 The order provided the police with powers to deal with people in possession of alcohol who had caused, were causing or likely to cause anti-social behaviour.
  - 3.1.4 Under new legislation, The Anti-Social Behaviour, Crime and Policing Act 2014, which commenced 20<sup>th</sup> Octocber 2014, the DPPO was replaced by the PSPO. Written into the act was the provision for the DPPO to remain in force for three years, when they would convert into a PSPO. This current order is due to expire in October 2023.

## 11 APPENDICES

Appendix A1 – Bailey Park Map

Appendix A2 – Police Logs Data

Appendix B1 – Abergavenny Town Map

Appendix B2 – Police Logs Data

Appendix C1 – Monmouth town Map

Appendix C2 - Police Logs Data