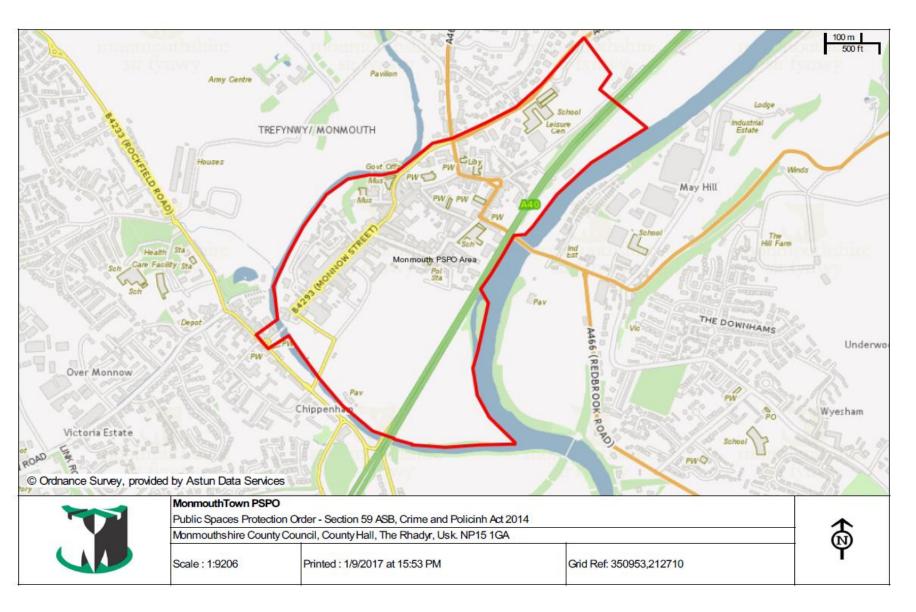

- 3.1.5 There have been a number of calls to Gwent Police complaining about alcohol related ASB in Bailey Park between 2020 and 2023. Gwent Police Logs data are attached at **Appendix A2**.
- 3.2 Key Issues Abergavenny Lower, Abergavenny
  - 3.2.1 Historically there have been issues with Anti-Social Behaviour (ASB) in Abergavenny Lower Town (including Castle Meadows) connected to the consumption of alcohol. The boundary of the area concerned is identified on the attached map at **Appendix B1.**
  - 3.2.2 Due to these issues a Designated Public Place Order (DPPO) was imposed in September 2008 by the Licensing Committee of Monmouthshire County Council.
  - 3.2.3 The order provided the police with powers to deal with persons in possession of alcohol who had caused, were causing or likely to cause anti-social behaviour.
  - 3.2.4 Under new legislation, The Anti-Social Behaviour, Crime and Policing Act 2014, which commenced 20<sup>th</sup> Octocber 2014, the DPPO was replaced by the PSPO. Written into the act was the provision for the DPPO to remain in force for three years, when they would convert into a PSPO. This current order is due to expire in October 2023.
  - 3.2.5 There have been a number of calls to Gwent Police complaining about alcohol related ASB in Abergavenny Town between 2020 and 2023. Gwent Police Logs data are attached at **Appendix B2**.
- 3.3 Key Issues Monmouth Town, Monmouth
  - 3.3.1 Historically there have been issues with Anti-Social Behaviour (ASB) in Monmouth Town connected to the consumption of alcohol. The boundary of the area concerned is identified on the attached map at **Appendix C1**.
  - 3.3.2 Due to these issues a Designated Public Place Order (DPPO) was imposed in October 2008 by the Licensing Committee of Monmouthshire County Council.
  - 3.3.3 The order provided the police with powers to deal with people in possession of alcohol who had caused, were causing or likely to cause anti-social behaviour.
  - 3.3.4 Under new legislation, The Anti-Social Behaviour, Crime and Policing Act 2014, which commenced 20<sup>th</sup> October 2014, the DPPO was replaced by the PSPO. Written into the act was the provision for the DPPO to remain in force for three years, when they would convert into a PSPO. This current order is due to expire in October 2023.

## 11 APPENDICES

Appendix A1 – Bailey Park Map

Appendix A2 – Police Logs Data

Appendix B1 – Abergavenny Town Map

Appendix B2 – Police Logs Data

Appendix C1 – Monmouth town Map

Appendix C2 - Police Logs Data