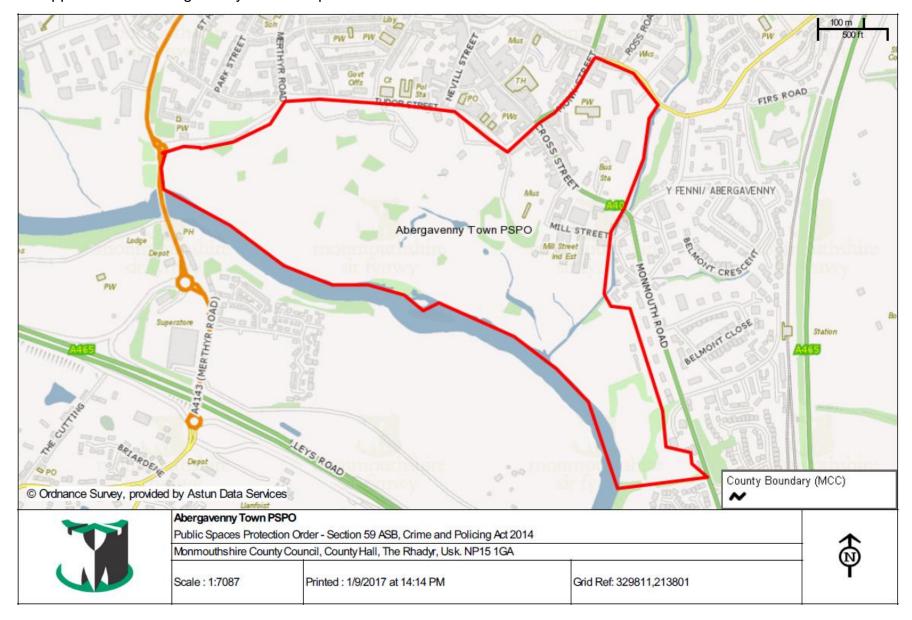

- 3.1.5 There have been a number of calls to Gwent Police complaining about alcohol related ASB in Bailey Park between 2020 and 2023. Gwent Police Logs data are attached at **Appendix A2**.
- 3.2 Key Issues Abergavenny Lower, Abergavenny
  - 3.2.1 Historically there have been issues with Anti-Social Behaviour (ASB) in Abergavenny Lower Town (including Castle Meadows) connected to the consumption of alcohol. The boundary of the area concerned is identified on the attached map at **Appendix B1.**
  - 3.2.2 Due to these issues a Designated Public Place Order (DPPO) was imposed in September 2008 by the Licensing Committee of Monmouthshire County Council.
  - 3.2.3 The order provided the police with powers to deal with persons in possession of alcohol who had caused, were causing or likely to cause anti-social behaviour.
  - 3.2.4 Under new legislation, The Anti-Social Behaviour, Crime and Policing Act 2014, which commenced 20<sup>th</sup> Octocber 2014, the DPPO was replaced by the PSPO. Written into the act was the provision for the DPPO to remain in force for three years, when they would convert into a PSPO. This current order is due to expire in October 2023.
  - 3.2.5 There have been a number of calls to Gwent Police complaining about alcohol related ASB in Abergavenny Town between 2020 and 2023. Gwent Police Logs data are attached at **Appendix B2**.
- 3.3 Key Issues Monmouth Town, Monmouth
  - 3.3.1 Historically there have been issues with Anti-Social Behaviour (ASB) in Monmouth Town connected to the consumption of alcohol. The boundary of the area concerned is identified on the attached map at **Appendix C1**.
  - 3.3.2 Due to these issues a Designated Public Place Order (DPPO) was imposed in October 2008 by the Licensing Committee of Monmouthshire County Council.
  - 3.3.3 The order provided the police with powers to deal with people in possession of alcohol who had caused, were causing or likely to cause anti-social behaviour.
  - 3.3.4 Under new legislation, The Anti-Social Behaviour, Crime and Policing Act 2014, which commenced 20<sup>th</sup> October 2014, the DPPO was replaced by the PSPO. Written into the act was the provision for the DPPO to remain in force for three years, when they would convert into a PSPO. This current order is due to expire in October 2023.

Appendix B1 – Abergavenny Lower Map

Appendix B2 – Police Logs Data